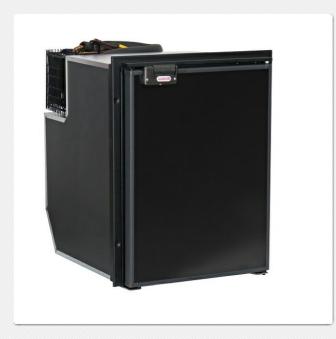

## CRUISE 49

Deeper than Cruise 42, but with the same frontal sizes and a new design, the Cruise 49 holds bottles in vertical and horizontal position. The fancooled compressor unit is integrated on the upper part of the refrigerator. Installation frame, adjustable thermostat and inner light are all standard features.

| Technical data       |                        |
|----------------------|------------------------|
| Height               | 530 mm                 |
| Width                | 380 mm                 |
| Depth                | 495 mm                 |
| Product Class        | from 21 to 50 litres   |
| Type of installation | Built-in refrigerators |